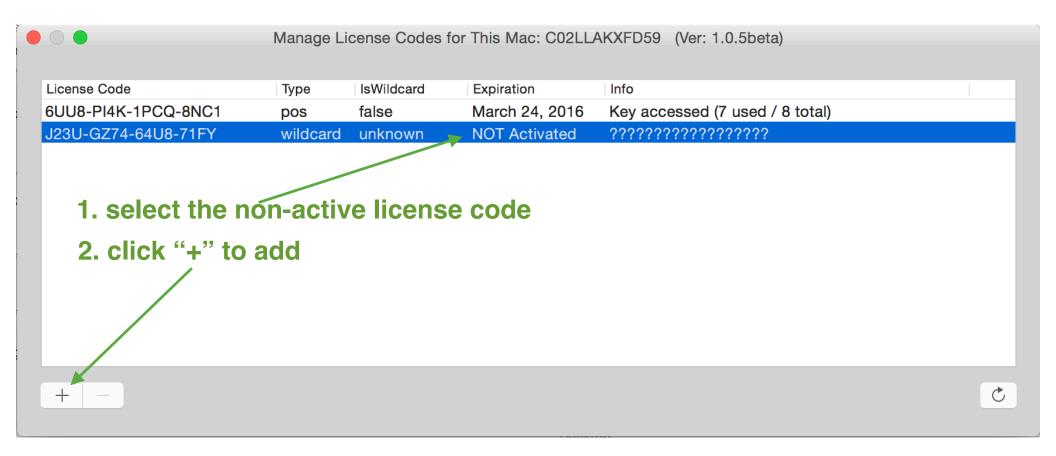

# Activate New License (autofill method) for the NON-Active License code to show up in the list, it is added by dragging a .plist file to this window