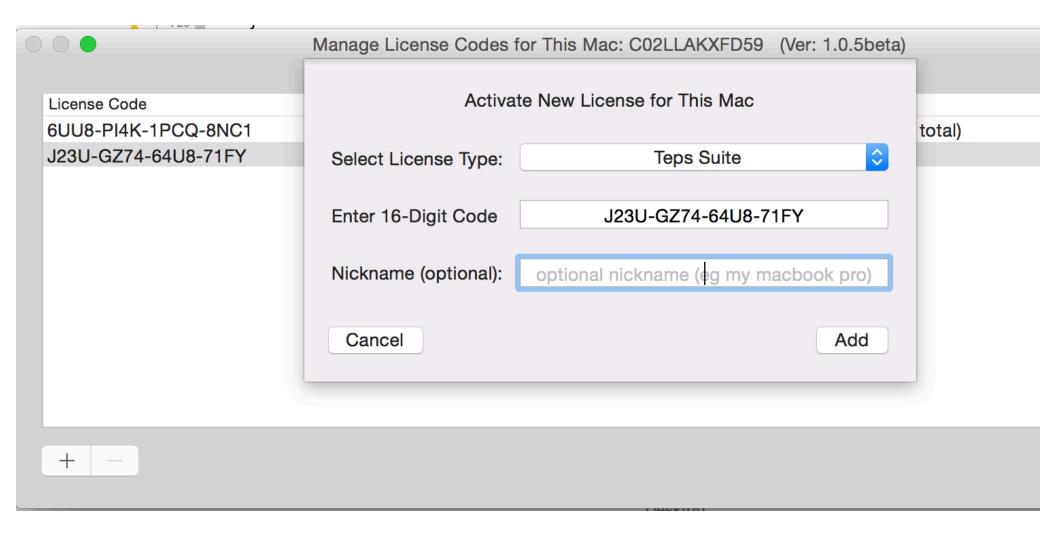

#### This app only runs on Yosemite 10.10.x or higher

storyboard supported on 10.10.x only - can make it non-storyboard later if needed just something quick to test out and provide some functionality



#### **Activating License Manually -**

# Must fill in Type and 16-code nickname is optional



# Activate New License (autofill method) for the NON-Active License code to show up in the list, it is added by dragging a .plist file to this window



# info automatically filled in enter nickname - is optional



# when license is activated will get this status window



#### **Deactivate Existing License Code**



#### Confirm if you want to deactivate



#### **Deactivate successful**



### Note: cannot deactivate license from non-master (wildcard type)

|                     | Manage Lie | Manage License Codes for This Mac: C02LLAKXFD59 (Ver: 1.0.5beta) |                |                                  |  |
|---------------------|------------|------------------------------------------------------------------|----------------|----------------------------------|--|
|                     |            |                                                                  |                |                                  |  |
| License Code        | Type       | IsWildcard