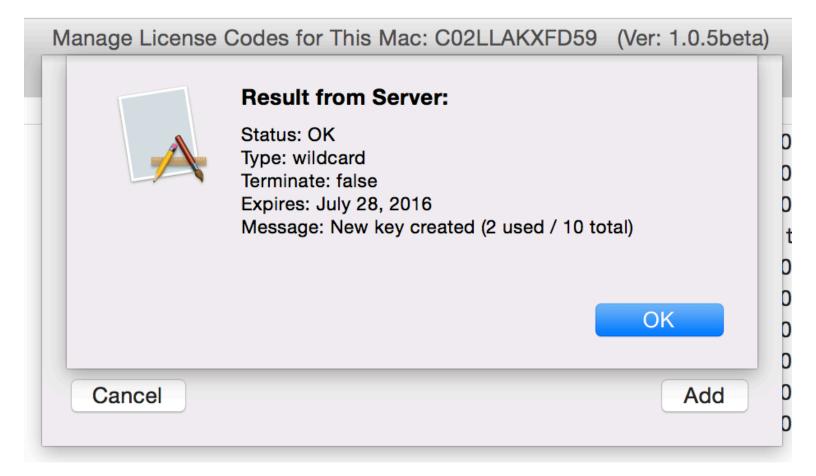

#### This app only runs on Yosemite 10.10.x or higher

storyboard supported on 10.10.x only - can make it non-storyboard later if needed just something quick to test out and provide some functionality



#### **Activating License Manually -**

# Must fill in Type and 16-code nickname is optional



# Activate New License (autofill method) for the NON-Active License code to show up in the list, it is added by dragging a .plist file to this window



# info automatically filled in enter nickname - is optional



# when license is activated will get this status window



#### **Deactivate Existing License Code**



#### Confirm if you want to deactivate



#### **Deactivate successful**



### Note: cannot deactivate license from non-master (wildcard type)

|                     | Manage Lie | Manage License Codes for This Mac: C02LLAKXFD59 (Ver: 1.0.5beta) |                |                                  |  |
|---------------------|------------|------------------------------------------------------------------|----------------|----------------------------------|--|
|                     |            |                                                                  |                |                                  |  |
| License Code        | Type       | IsWildcard                                                       | Expiration     | Info