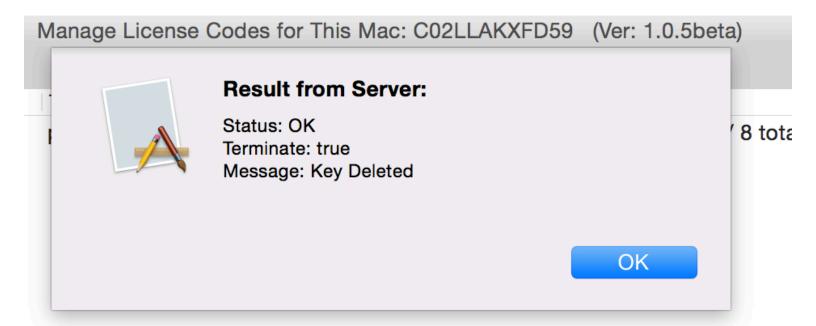

#### This app only runs on Yosemite 10.10.x or higher

storyboard supported on 10.10.x only - can make it non-storyboard later if needed just something quick to test out and provide some functionality



#### **Activating License Manually -**

# Must fill in Type and 16-code nickname is optional



# Activate New License (autofill method) for the NON-Active License code to show up in the list, it is added by dragging a .plist file to this window



# info automatically filled in enter nickname - is optional



# when license is activated will get this status window



#### **Deactivate Existing License Code**



#### Confirm if you want to deactivate



#### **Deactivate successful**



### Note: cannot deactivate license from non-master (wildcard type)

|                     | Manage Lie | Manage License Codes for This Mac: C02LLAKXFD59 (Ver: 1.0.5beta) |                |                                  |  |
|---------------------|------------|------------------------------------------------------------------|----------------|----------------------------------|--|
|                     |            |                                                                  |                |                                  |  |
| License Code        | Type       | IsWildcard                                                       | Expiration     | Info                             |  |
| J23U-GZ74-64U8-71FY | wildcard   | true