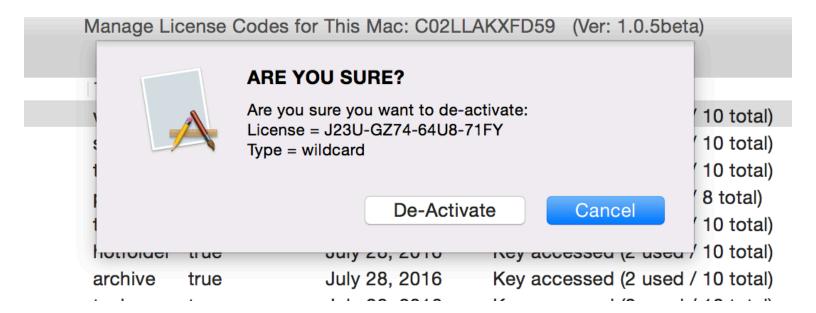

#### This app only runs on Yosemite 10.10.x or higher

storyboard supported on 10.10.x only - can make it non-storyboard later if needed just something quick to test out and provide some functionality



#### **Activating License Manually -**

# Must fill in Type and 16-code nickname is optional



# Activate New License (autofill method) for the NON-Active License code to show up in the list, it is added by dragging a .plist file to this window



# info automatically filled in enter nickname - is optional



# when license is activated will get this status window



#### **Deactivate Existing License Code**



#### Confirm if you want to deactivate



#### **Deactivate successful**



### Note: cannot deactivate license from non-master (wildcard type)

|                     | Manage Lie | Manage License Codes for This Mac: C02LLAKXFD59 (Ver: 1.0.5beta) |                |                                  |  |
|---------------------|------------|------------------------------------------------------------------|----------------|----------------------------------|--|
|                     |            |                                                                  |                |                                  |  |
| License Code        | Type       | IsWildcard                                                       | Expiration     | Info                             |  |
| J23U-GZ74-64U8-71FY | wildcard   | true