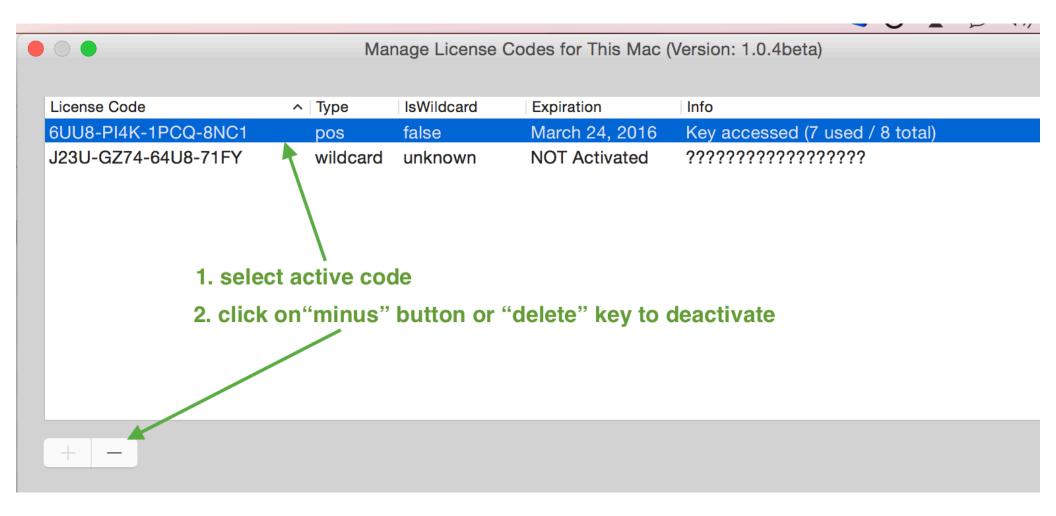

#### **Deactivate Existing License Code**

### Note: cannot deactivate license from non-master (wildcard type)

|                     | Manage Lie | Manage License Codes for This Mac: C02LLAKXFD59 (Ver: 1.0.5beta) |                |                                  |  |
|---------------------|------------|------------------------------------------------------------------|----------------|----------------------------------|--|
|                     |            |                                                                  |                |                                  |  |
| License Code        | Type       | IsWildcard                                                       | Expiration     | Info                             |  |
| J23U-GZ74-64U8-71FY | wildcard   | true                                                             | July 28, 2016  | Key accessed (2 used / 10 total) |  |
| J23U-GZ74-64U8-71FY | share      | true                                                             | July 28, 2016  | Key accessed (2 used / 10 total) |  |
| J23U-GZ74-64U8-71FY | triprism   | true                                                             | July 28, 2016  | Key accessed (2 used / 10 total) |  |
| 6UU8-PI4K-1PCQ-8NC1 | pos        | false                                                            | March 24, 2016 | Key accessed (7 used / 8 total)  |  |
| J23U-GZ74-64U8-71FY | tepsvideo  | true                                                             | July 28, 2016  | Key accessed (2 used / 10 total) |  |
| J23U-GZ74-64U8-71FY | hotfolder  | true                                                             | July 28, 2016  | Key accessed (2 used / 10 total) |  |
| J23U-GZ74-64U8-71FY | archive    | true                                                             | July 28, 2016  | Key accessed (2 used / 10 total) |  |
| J23U-GZ74-64U8-71FY | tsplus     | true                                                             | July 28, 2016  | Key accessed (2 used / 10 total) |  |
| J23U-GZ74-64U8-71FY | bamboo     | true                                                             | July 28, 2016  | Key accessed (2 used / 10 total) |  |
| J23U-GZ74-64U8-71FY | umbrella   | true                                                             | July 28, 2016  | Key accessed (2 used / 10 total) |  |
|                     |            |                                                                  |                |                                  |  |